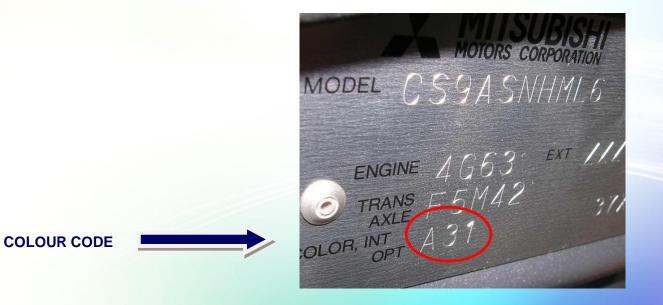

| MODEL                                                     | POSITION OF COLOUR LABEL          |
|-----------------------------------------------------------|-----------------------------------|
| COLT - LANCER - OUTLANDER<br>PAJERO - L200 - PAJERO PININ | INSIDE THE ENGINE COMPARTMENT     |
| COLT - COLT CZC                                           | ON THE PASSENGER SIDE DOOR COLUMN |
| CANTER                                                    | ON THE PASSENGER SIDE DOOR SHUT   |