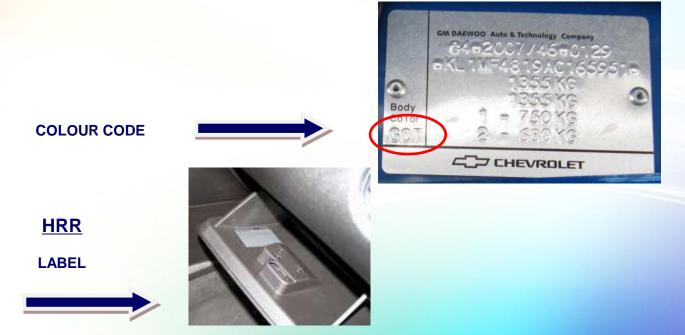

| MODEL                          | POSITION OF COLOUR LABEL      |
|--------------------------------|-------------------------------|
| AVEO – CAPTIVA - MATIZ – SPARK |                               |
| EPICA - LACETTI – NUBIRA       | INSIDE THE ENGINE COMPARTMENT |
| KALOS                          |                               |
| HRR                            | IN THE GLOVE COMPARTMENT      |
|                                |                               |