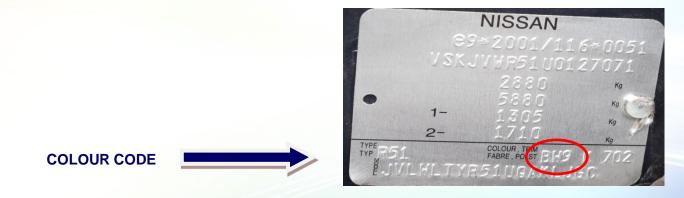

| MODEL                                       | POSITION OF COLOUR LABEL          |
|---------------------------------------------|-----------------------------------|
| PIXIO - CUBE - JUKE - 370Z<br>GT R - MURANO | NOT KNOWN                         |
| NOTE - MICRA - QASHQAI                      | ON THE PASSENGER SIDE DOOR COLUMN |
| PATHFINDER - X TRAIL - PATROL               | INSIDE THE ENGINE COMPARTMENT     |