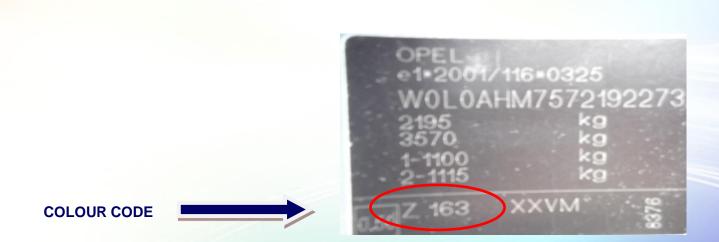

## ALFA ROMEO

| MODEL                                    | POSITION OF COLOUR LABEL               |
|------------------------------------------|----------------------------------------|
| BRERA – MITO – GTV – SPIDER<br>GIULIETTA | ON THE ENGINE COMPARTMENT COVER        |
| 159 – 147 – MI.TO                        | ON THE TAILGATE OF LUGGAGE COMPARTMENT |