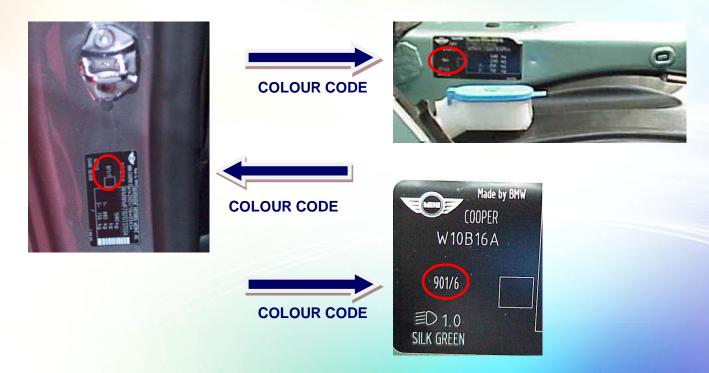

| MODEL                  | POSITION OF COLOUR LABEL       |
|------------------------|--------------------------------|
| ALL MODELS BEFORE 1997 | ON THE DRIVER'S SIDE DOOR SHUT |
| ALL MODELS AFTER 1997  | INSIDE THE ENGINE BAY          |





|            | MERCEDES                               |  |
|------------|----------------------------------------|--|
|            |                                        |  |
| MODEL      | POSITION OF COLOUR LABEL               |  |
| ALL MODELS | ON THE FRONT PASSENGER SIDE DOOR COUMN |  |







| MODEL                 | POSITION OF COLOUR LABEL          |
|-----------------------|-----------------------------------|
| ALL MODELS UP TO 2007 | INSIDE THE ENGINE COMPARTMENT     |
| ALL MODELS AFTER 2007 | ON THE PASSENGER SIDE DOOR COLUMN |







| MODEL                                                     | POSITION OF COLOUR LABEL          |
|-----------------------------------------------------------|-----------------------------------|
| COLT - LANCER - OUTLANDER<br>PAJERO - L200 - PAJERO PININ | INSIDE THE ENGINE COMPARTMENT     |
| COLT - COLT CZC                                           | ON THE PASSENGER SIDE DOOR COLUMN |
| CANTER                                                    | ON THE PASSENGER SIDE DOOR SHUT   |







| MODEL                                       | POSITION OF COLOUR LABEL          |
|---------------------------------------------|-----------------------------------|
| PIXIO - CUBE - JUKE - 370Z<br>GT R - MURANO | NOT KNOWN                         |
| NOTE - MICRA - QASHQAI