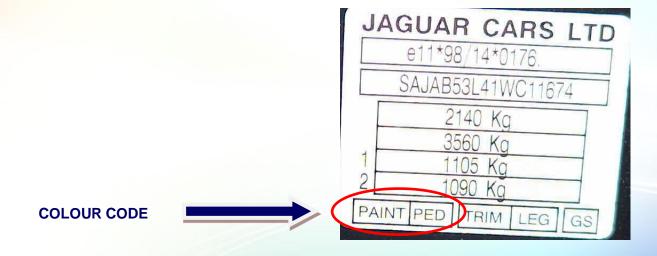

**JAGUAR** 

| MODEL                          | POSITION OF COLOUR LABEL                |  |
|--------------------------------|-----------------------------------------|--|
| XJ                             | INSIDE THE ENGINE COMPARTMENT           |  |
| X TYPE - S TYPE - XJ - XF - XK | ON THE COLUMN / POST DRIVER'S SIDE DOOR |  |