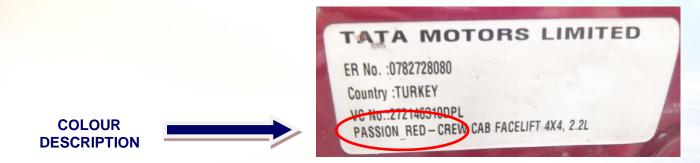

| MODEL      | POSITION OF COLOUR LABEL                     |  |
|------------|----------------------------------------------|--|
| ALL MODELS | INSIDE THE ENGINE COMPARTMENT (UNDER BONNET) |  |
|            |                                              |  |