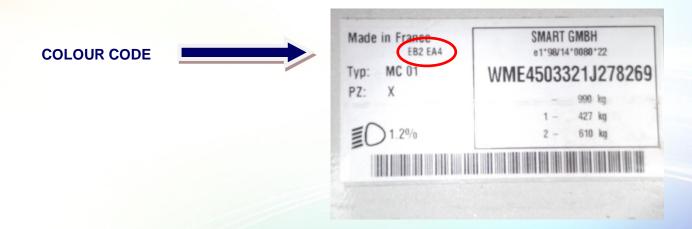

### **SMART**

| MODEL                         | POSITION OF COLOUR LABEL             |  |
|-------------------------------|--------------------------------------|--|
| FORTWO (Old Model)            | INSIDE THE ENGINE COMPARTMENT (REAR) |  |
| FORTWO (New Model)<br>FORFOUR | ON THE PASSENGER SIDE DOOR COLUMN    |  |