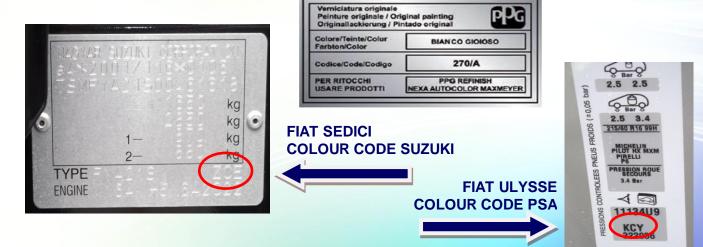

| MODEL                                                | POSITION OF COLOUR LABEL                       |
|------------------------------------------------------|------------------------------------------------|
| BRAVO - CROMA - PUNTO                                | ON THE ENGINE COMPARTMENT COVER (UNDER BONNET) |
| DOBLO' - DUCATO - SCUDO<br>QUBO - SEDICI - IDEA      | INSIDE THE ENGINE COMPARTMENT                  |
| STILO - 500 - 600 - PANDA<br>MULTIPLA - GRANDE PUNTO | INSIDE THE REAR / LUGGAGE COMPARTMENT          |
| NUOVO SCUDO - ULYSSE                                 | ON THE DRIVER SIDE DOOR EDGE                   |
| SEDICI - STRADA                                      | ON THE INSIDE EDGE OF PASSENGER SIDE DOOR      |