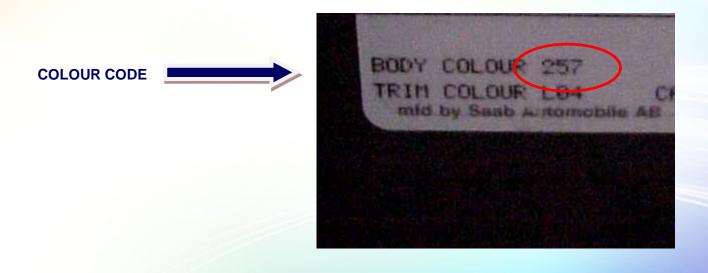

| MODEL                   | POSITION OF COLOUR LABEL  |
|-------------------------|---------------------------|
| ALL MODELS (EXCEPT 9-5) | IN THE GLOVE COMPARTMENT  |
| 9-5                     | ON THE DRIVER'S DOOR SHUT |