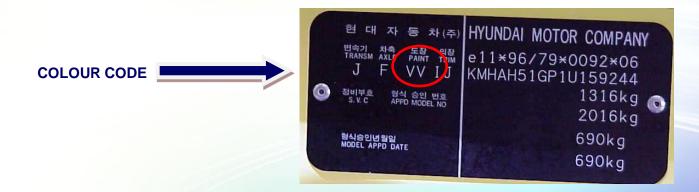

| MODEL      | POSITION OF COLOUR LABEL     |
|------------|------------------------------|
| ALL MODELS | INSIDE THE GLOVE COMPARTMENT |

| MODEL                                                                | POSITION OF COLOUR LABEL              |
|----------------------------------------------------------------------|---------------------------------------|
| ACCENT - ATOS PRIME - COUPE'<br>LANTRA - TRAJET - TERRACAN<br>SONICA | INSIDE THE ENGINE COMPARTMENT         |
| 110 - 130 - 1X35 - 1X55 - SANTA FE<br>TUCSON - MATRIX                | ON THE COLUMN / POST DRIVER SIDE DOOR |
| 120                                                                  | ON THE EDGE OF DRIVER'S SIDE DOOR     |