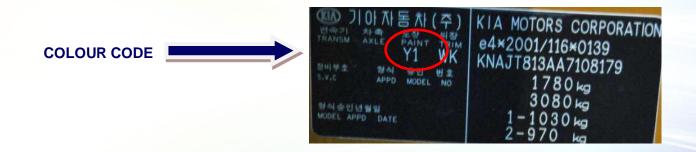

| MODEL                                               | POSITION OF COLOUR LABEL              |
|-----------------------------------------------------|---------------------------------------|
| CARNIVAL - CARENS - SORENTO<br>SPORTAGE - SOUL      | INSIDE THE ENGINE COMPARTMENT         |
| SOUL                                                | ON THE INSIDE COLUMN RIGHT SIDE DOOR  |
| CARNIVAL - CEE'D - PICANTO<br>RIO - PORTAGE - VENGA | ON THE COLUMN / POST DRIVER SIDE DOOR |