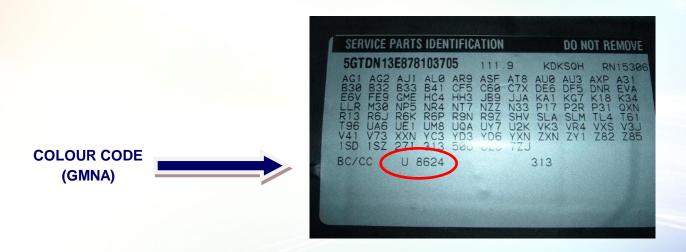

|---------------------------------------------------------------------------------|---------------------------------------------|
| FIESTA - KA - FUSION - FOCUS<br>MAX - C MAX - KUGA<br>FOCUS COUPE'(PININFARINA) | ON THE INSIDE OF THE RIGHT SIDE DOOR COLUMN |







| MODEL                                               | POSITION OF COLOUR LABEL              |
|-----------------------------------------------------|---------------------------------------|
| ACCORD - JAZZ - CR V - FR V<br>S2000 - STREAM CIVIC | INSIDE THE ENGINE COMPARTMENT         |
| CIVIC - INSIGHT - LOGO - S2000<br>NSX               | ON THE COLUMN / POST DRIVER SIDE DOOR |









| MODEL      | POSITION OF COLOUR LABEL     |
|------------|------------------------------|
| ALL MODELS | INSIDE THE GLOVE COMPARTMENT |









| MODEL                                                                | POSITION OF COLOUR LABEL              |
|----------------------------------------------------------------------|---------------------------------------|
| ACCENT - ATOS PRIME - COUPE'<br>LANTRA - TRAJET - TERRACAN<br>SONICA | INSIDE THE ENGINE COMPARTMENT         |
| 110 - 130 - 1X35 - 1X55 - SANTA FE<br>TUCSON - MATRIX                | ON THE COLUMN / POST DRIVER SIDE DOOR |
| 120                                                                  | ON THE EDGE OF DRIVER'S SIDE DOOR     |





**JAGUAR** 



| MODEL                          | POSITION OF COLOUR LABEL                |  |
|--------------------------------|-----------------------------------------|--|
| XJ                             | INSIDE THE E