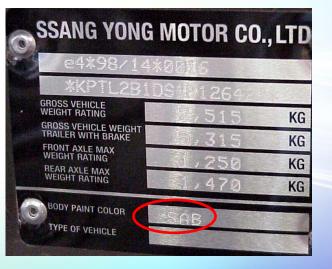

#### **SSANG YONG**

| MODEL                               | POSITION OF COLOUR LABEL      |  |
|-------------------------------------|-------------------------------|--|
| KORANDO - MUSSO - REXTON            | INSIDE THE ENGINE COMPARTMENT |  |
| ACTYON - KYRON - REXTON 2<br>RODIUS | ON THE DRIVER'S DOOR COLUMN   |  |