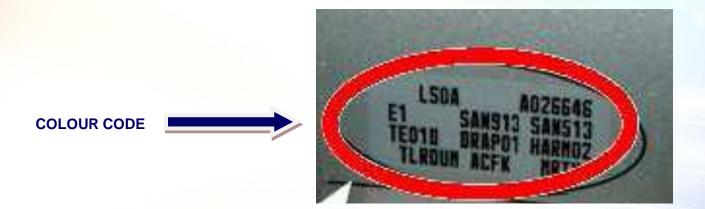

-----------------------------------|---------------------------------------|
| C-CROSSER - NEMO - JUMPER                      | INSIDE THE ENGINE COMPARTMENT         |
| C2-C3-C3 PLURIEL - C3 PICASSO<br>C4 - C5 - DS3 | ON THE COLUMN / POST DRIVER SIDE DOOR |
| C4 PICASSO - C8 - JUMPY                        | ON THE DRIVER SIDE DOOR SHUT          |
| C1                                             | INSIDE OF COLUMN, RIGHT SIDE DOOR     |

S Bar S 2.5 2.5 CONTROLEES PNEUS FROIDS (±0,05 bar) S Bar S 3,4 3,2 215/50 R17 W MICHELIN PILOT PRIMACY PRESSION ROUE SECOURS 3,4 BAR PRESSION ROUE GALETTE BAR  $\triangleleft \Box$ 5 11452FV EKOD







| MODEL      | POSITION OF COLOUR LABEL          |
|------------|-----------------------------------|
| ALL MODELS | INSIDE OF COLUMN, RIGHT SIDE DOOR |









| MODEL                                            | POSITION OF COLOUR LABEL      |
|--------------------------------------------------|-------------------------------|
| CUORE - MATERIA - TERIOS - YRV<br>SIRION - COPEN | INSIDE THE ENGINE COMPARTMENT |









| MODEL      | POSITION OF COLOUR LABEL                     |
|------------|----------------------------------------------|
| ALL MODELS | INSIDE THE ENGINE COMPARTMENT (UNDER BONNET) |
|            |                                              |







| MODEL                                                | POSITION OF COLOUR LABEL                       |
|------------------------------------------------------|------------------------------------------------|
| BRAVO - CROMA - PUNTO                                | ON T