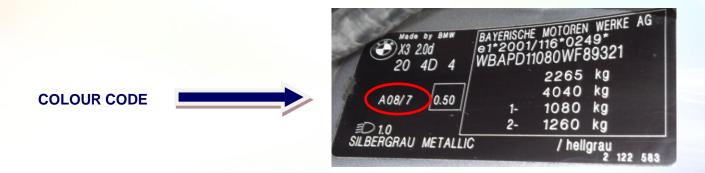

| MODEL             | POSITION OF COLOUR LABEL              |
|-------------------|---------------------------------------|
| 1 - 3 - 5 - 6 - 7 | ON THE COLUMN / POST DRIVER SIDE DOOR |
| X3 - X5 - Z4      | INSIDE THE ENGINE COMPARTMENT         |