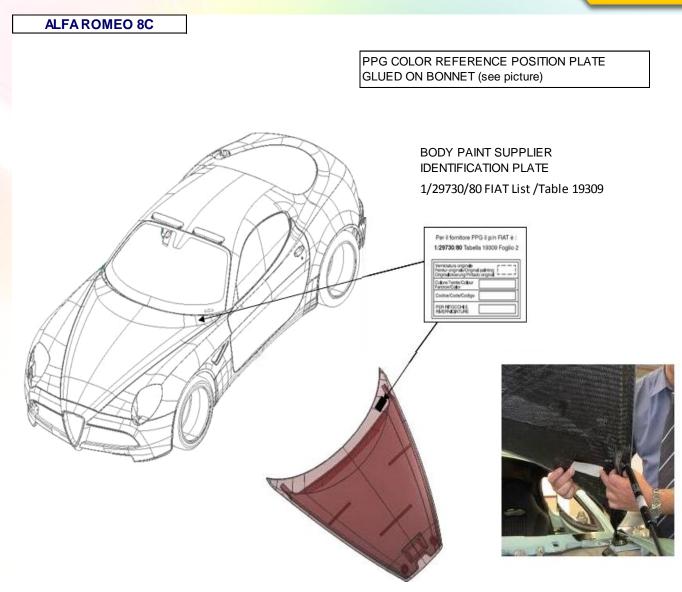

## ALFA ROMEO

| MODEL                                    | POSITION OF COLOUR LABEL               |
|------------------------------------------|----------------------------------------|
| BRERA – MITO – GTV – SPIDER<br>GIULIETTA | ON THE ENGINE COMPARTMENT COVER        |
| 159 – 147 – MI.TO                        | ON THE TAILGATE OF LUGGAGE COMPARTMENT |