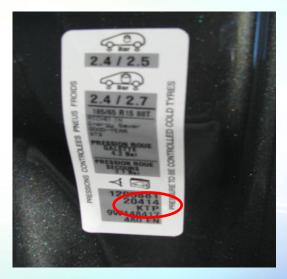

S Bar S 2.5 2.5 CONTROLEES PNEUS FROIDS (±0,05 bar) S Bar S 3,4 3,2 215/50 R17 W MICHELIN PILOT PRIMACY PRESSION ROUE SECOURS 3,4 BAR PRESSION ROUE GALETTE BAR  $\triangleleft \Box$ 5 11452FV EKOD

| MODEL      | POSITION OF COLOUR LABEL          |
|------------|-----------------------------------|
| ALL MODELS | INSIDE OF COLUMN, RIGHT SIDE DOOR |