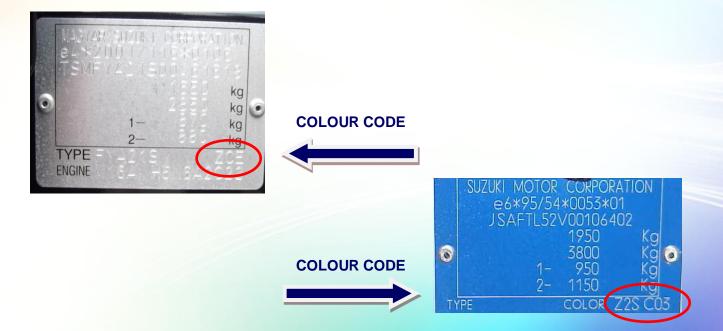

| MODEL                                | POSITION OF COLOUR LABEL                |
|--------------------------------------|-----------------------------------------|
| SPLASH - SWIFT                       | ON THE COLUMN / POST DRIVER'S SIDE DOOR |
| GRAN VITARA - JIMNY<br>VAGON - R SX4 | INSIDE THE ENGINE COMPARTMENT           |
| SX4 - ALTO - CARRY                   | ON THE PASSENGER SIDE DOOR COLUMN       |