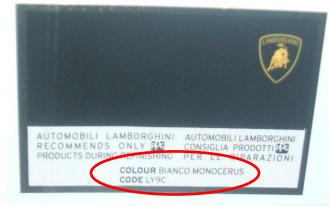

#### **LAMBORGHINI**

| MODEL                 | POSITION OF COLOUR LABEL            |
|-----------------------|-------------------------------------|
| GALLARDO - MURCIELAGO | INSIDE THE ENGINE COMPARTMENT COVER |