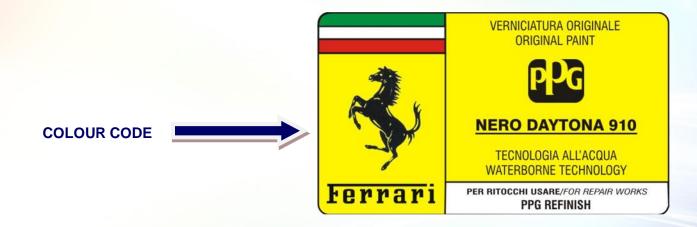

| MODEL                                                | POSITION OF COLOUR LABEL                       |
|------------------------------------------------------|------------------------------------------------|
| BRAVO - CROMA - PUNTO                                | ON THE ENGINE COMPARTMENT COVER (UNDER BONNET) |
| DOBLO' - DUCATO - SCUDO<br>QUBO - SEDICI - IDEA      | INSIDE THE ENGINE COMPARTMENT                  |
| STILO - 500 - 600 - PANDA<br>MULTIPLA - GRANDE PUNTO | INSIDE THE REAR / LUGGAGE COMPARTMENT          |
| NUOVO SCUDO - ULYSSE                                 | ON THE DRIVER SIDE DOOR EDGE                   |
| SEDICI - STRADA                                      | ON THE INSIDE EDGE OF PASSENGER SIDE DOOR      |