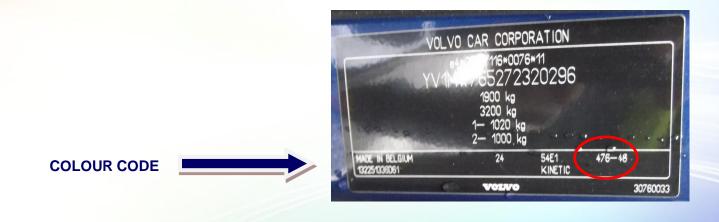

| MODEL                                          | POSITION OF COLOUR LABEL               |
|------------------------------------------------|----------------------------------------|
| XC90 - C70 - S40 - S60<br>S70 - S80 -V40 - V70 | INSIDE THE ENGINE COMPARTMENT          |
| C30 - S40 - V50 - XC70                         | ON THE REAR PASSENGER SIDE DOOR COLUMN |