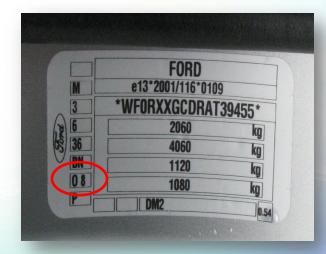

# FORD

| MODEL                                                                           | POSITION OF COLOUR LABEL                    |
|---------------------------------------------------------------------------------|---------------------------------------------|
| FIESTA - KA - FUSION - FOCUS<br>MAX - C MAX - KUGA<br>FOCUS COUPE'(PININFARINA) | ON THE INSIDE OF THE RIGHT SIDE DOOR COLUMN |