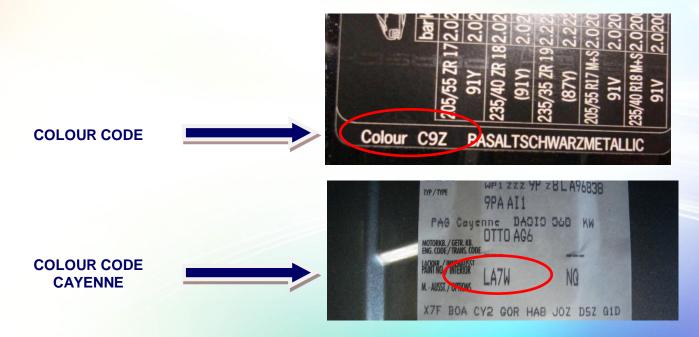

| MODEL      | POSITION OF COLOUR LABEL |  |
|------------|--------------------------|--|
| ALL MODELS | IN THE BOOT              |  |

|             |               | M1: 6284<br>FAHRZG IDENT - NR.<br>VEHICLE - IDENT - NO.<br>TYP / TYPE                                         | 34-1-3251<br>тмвуса5Ј а<br>545 204              | 13781 JV<br>B3071694                                      |
|-------------|---------------|---------------------------------------------------------------------------------------------------------------|-------------------------------------------------|-----------------------------------------------------------|
|             |               | FABIA                                                                                                         | COMBI<br>63KW 5G                                | AMBI                                                      |
| COLOUR CODE | $\rightarrow$ | MOTORKB. / GETR. KB<br>ENG. CODE / TRANS. C<br>LACKNR. / INNENAUS<br>PAINT NO. / INTERIO<br>M AUSST. / OPTION | 19893                                           | LVE<br>BB                                                 |
|             |               | EOA 1DO<br>1N2 1NW<br>4AO BLS<br>7GO BDR<br>GGO PRO                                                           | HIF 4UF 4R2 I<br>JIL 7AL ADD 0<br>BGL 8X0 4K3 E | 6FF 1AT 3FA<br>B14 4QU 4X1<br>5YO 9AP BRE<br>D14 002 9N-9 |