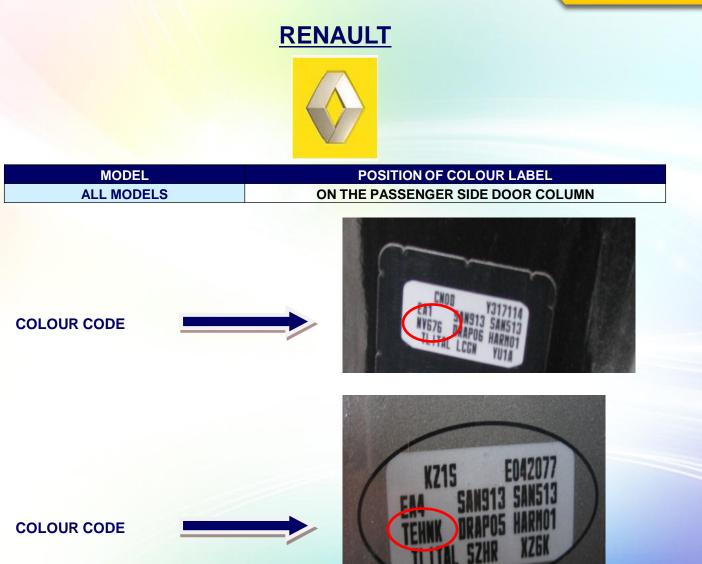

| POSITION OF COLOUR LABEL                       |
|--------------------------------------------|------------------------------------------------|
| AGILA                                      | ON THECOLUMN / POST DRIVER'S SIDE DOOR         |
| ZAFIRA - CORSA - ASTRA<br>INSIGNA - VECTRA | ON THE COLUMN / POST PASSENGER SIDE FRONT DOOR |
| ANTARA - CORSA - MERIVA<br>SIGNUM          | INSIDE THE ENGINE COMPARTMENT                  |







| MODEL      | POSITION OF COLOUR LABEL       |
|------------|--------------------------------|
| ALL MODELS | ON THE DRIVER'S SIDE DOOR EDGE |









| POSITION OF COLOUR LABEL       |
|--------------------------------|
| ON THE DRIVER'S SIDE DOOR EDGE |
| INSIDE THE BOOT                |
|                                |











| MODEL                   | POSITION OF COLOUR LABEL  |
|-------------------------|---------------------------|
| ALL MODELS (EXCEPT 9-5) | IN THE GLOVE COMPARTMENT  |
| 9-5                     | ON THE DRIVER'S DOOR SHUT |







| MODEL      | POSITION OF COLOUR LABEL |  |
|------------|--------------------------|--|
| ALL MODELS | IN THE BOOT              |  |









|             |               | M1: 6284<br>FAHRZG IDENT - NR.<br>VEHICLE - IDENT - NO.<br>TYP / TYPE                                         | 34-1-3251<br>тмвуса5Ј а<br>545 204              | 13781 JV<br>B3071694                                      |
|-------------|---------------|---------------------------------------------------------------------------------------------------------------|----------------------