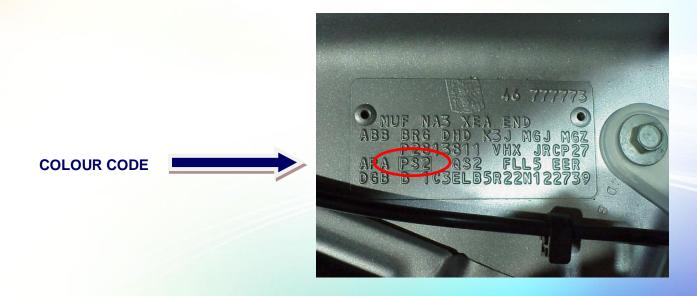

| MODEL                                      | POSITION OF COLOUR LABEL                       |
|--------------------------------------------|------------------------------------------------|
| AGILA                                      | ON THECOLUMN / POST DRIVER'S SIDE DOOR         |
| ZAFIRA - CORSA - ASTRA<br>INSIGNA - VECTRA | ON THE COLUMN / POST PASSENGER SIDE FRONT DOOR |
| ANTARA - CORSA - MERIVA<br>SIGNUM          | INSIDE THE ENGINE COMPARTMENT                  |