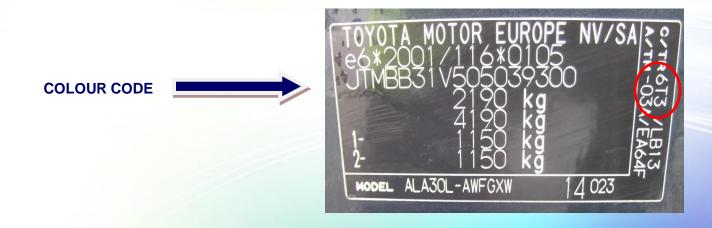

| MODEL      | POSITION OF COLOUR LABEL                |
|------------|-----------------------------------------|
| ALL MODELS | ON THE ENGINE COMPARTMENT HOOD (bonnet) |

ΤΟΥΟΤΑ

| MODEL                                                         | POSITION OF COLOUR LABEL          |
|---------------------------------------------------------------|-----------------------------------|
| AYGO - AURIS                                                  | ON THE PASSENGER SIDE DOOR COLUMN |
| RAV 4 - YARIS - IQ - COROLLA                                  | ON THE DRIVER'S DOOR COLUMN       |
| AVENSIS                                                       | ON THE DRIVER'S DOOR SHUT         |
| RAV4 - AVENSIS - YARIS VERSO<br>HILUX – HIACE<br>LAND CRUISER | INSIDE THE ENGINE COMPARTMENT     |