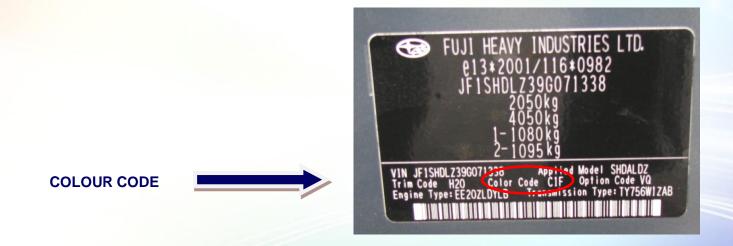

SUBARU.

| MODEL              | POSITION OF COLOUR LABEL                |
|--------------------|-----------------------------------------|
| FORESTER - OUTBACK | ON THE COLUMN / POST DRIVER'S SIDE DOOR |