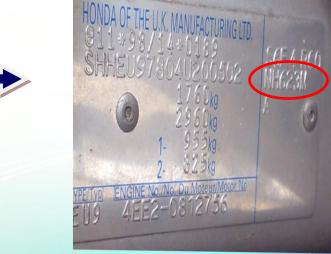

| MODEL                                               | POSITION OF COLOUR LABEL              |
|-----------------------------------------------------|---------------------------------------|
| ACCORD - JAZZ - CR V - FR V<br>S2000 - STREAM CIVIC | INSIDE THE ENGINE COMPARTMENT         |
| CIVIC - INSIGHT - LOGO - S2000<br>NSX               | ON THE COLUMN / POST DRIVER SIDE DOOR |