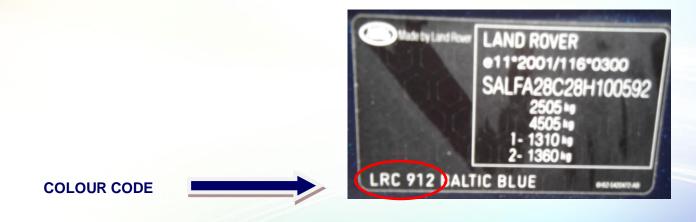

### LAND ROVER

| MODEL                                          | POSITION OF COLOUR LABEL            |
|------------------------------------------------|-------------------------------------|
| RANGE ROVER - RANGE ROVER<br>SPORT - DISCOVERY | INSIDE THE ENGINE COMPARTMENT       |
| FREELANDER                                     | ON THE COLUMN OF DRIVER'S SIDE DOOR |