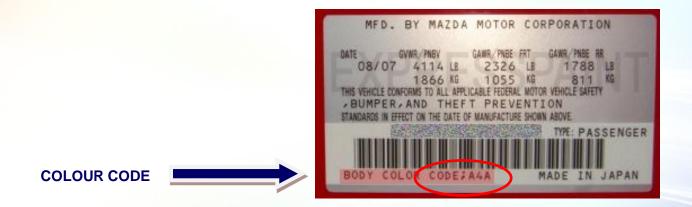

ABEL            |
|------------------------------------------------|-------------------------------------|
| RANGE ROVER - RANGE ROVER<br>SPORT - DISCOVERY | INSIDE THE ENGINE COMPARTMENT       |
| FREELANDER                                     | ON THE COLUMN OF DRIVER'S SIDE DOOR |







| MODEL      | POSITION OF COLOUR LABEL                     |  |
|------------|----------------------------------------------|--|
| ALL MODELS | INSIDE THE ENGINE COMPARTMENT (UNDER BONNET) |  |
|            |                                              |  |







| MODEL                  | POSITION OF COLOUR LABEL       |
|------------------------|--------------------------------|
| ALL MODELS BEFORE 1997 | ON THE DRIVER'S SIDE DOOR SHUT |
| ALL MODELS AFTER 1997  | INSIDE THE ENGINE BAY          |





|            | MERCEDES                               |  |
|------------|----------------------------------------|--|
|            |                                        |  |
| MODEL      | POSITION OF COLOUR LABEL               |  |
| ALL MODELS | ON THE FRONT PASSENGER SIDE DOOR COUMN |  |







| MODEL                 | POSITION OF COLOUR LABEL          |
|-----------------------|-----------------------------------|
| ALL MODELS UP TO 2007 | INSIDE THE ENGINE COMPARTMENT     |
| ALL MODELS AFTER 2007 | ON THE PASSENGER SIDE DOOR COLUMN |







| MODEL                                                     | POSITION OF COLOUR LABEL          |
|-----------------------------------------------------------|-----------------------------------|
| COLT - LANCER - OUTLANDER<br>PAJERO - L20