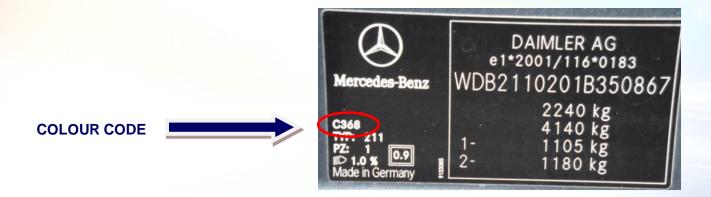

|            | MERCEDES                               |  |
|------------|----------------------------------------|--|
|            |                                        |  |
| MODEL      | POSITION OF COLOUR LABEL               |  |
| ALL MODELS | ON THE FRONT PASSENGER SIDE DOOR COUMN |  |